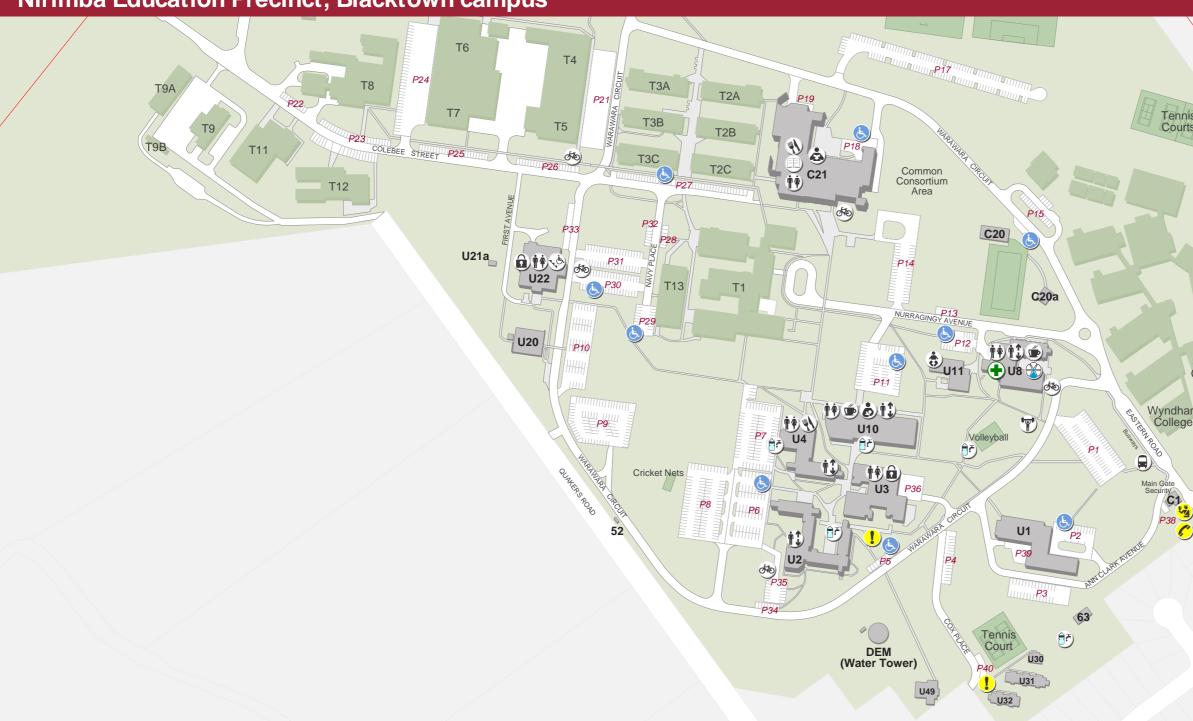

Nirimba Education Precinct, Blacktown campus

| Date created : 16 September 2019                                                                          |     |                    |                    |        |                           |         |                        |
|-----------------------------------------------------------------------------------------------------------|-----|--------------------|--------------------|--------|---------------------------|---------|------------------------|
| Campus Safety & Security                                                                                  | C1  | Library            |                    | C21    | The Co-op                 | C21     | Office of the Dean     |
| Childcare Centre                                                                                          | U20 | Muslim Prayer Room | S                  | U4     | The College               | U2      | Organisational Deve    |
| Food Outlets                                                                                              |     | Ngaramada Indigenc | ous Student Centre | U8     | Academic Pathway Programs | U2, U49 | Western Sydney Univers |
| Café 21                                                                                                   | C21 | Student Central    |                    | U8     | Corporate Office          | U11     |                        |
| Coffee Corner                                                                                             | U4  | Teaching           | U3, U4, U8, U1     | 0, U22 | Finance & Infrastructure  | U11     |                        |
| 🖋 Security Assistance - 9852 4001 Internal Ext - 4001 🔗 Emergency Only - 1300 737 003 Internal Ext - 2300 |     |                    |                    |        |                           |         |                        |

| is m                           |                                                                              |
|--------------------------------|------------------------------------------------------------------------------|
|                                |                                                                              |
|                                |                                                                              |
|                                |                                                                              |
|                                |                                                                              |
|                                |                                                                              |
|                                |                                                                              |
|                                |                                                                              |
|                                |                                                                              |
|                                |                                                                              |
|                                |                                                                              |
| Terra<br>Sancta                |                                                                              |
| College                        |                                                                              |
| im                             |                                                                              |
| e<br>P37                       | WESTEDN SYDNEY                                                               |
|                                | WESTERN SYDNEY<br>UNIVERSITY                                                 |
| HHITTIN                        | W                                                                            |
|                                | -                                                                            |
|                                | Accessible Lift                                                              |
| ()<br>()                       | Accessible Parking                                                           |
|                                | Baby Change Room                                                             |
|                                | Bike Rack                                                                    |
|                                | Campus Safety & Security Office                                              |
|                                | Emergency Contact Point                                                      |
|                                | Emergency Phone                                                              |
|                                | Filtered Water Refill Station                                                |
|                                | First Aid<br>For first aid & emergencies contact<br>Campus Safety & Security |
|                                | Food Outlets                                                                 |
|                                | Kitchenette                                                                  |
|                                | Library                                                                      |
| Ń                              | 1 Lift                                                                       |
| <b>U</b>                       | Lockers                                                                      |
|                                | NRMA Meeting Point                                                           |
| U1 <sup>2</sup>                | Outdoor Gym                                                                  |
| volonmont Unit                 | Parent Room                                                                  |
| velopment Unit U1 <sup>-</sup> | Public Bus Stop                                                              |
| ersity Village U <sup>r</sup>  | Public Toilet (including Accessible)                                         |
| or sity vinage 0               | Student Central                                                              |
|                                | Taxi Pickup Point                                                            |
|                                | The Co-op                                                                    |
|                                | Western Sydney University is a smoke-free environment                        |